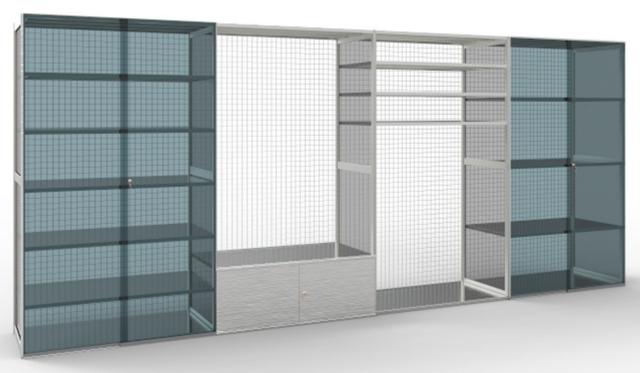

## **Shelving system -Super 1-2-3**

## DESIGN OF THE SHELVES AND TECHNICAL INFORMATION

Shelving frame T-shaped steel profiles B69/T27mm connected with cross and

diagonal struts to form a frame. The vertical profiles are provided with hook-in cut-outs at 33 mm intervals to accommodate the

fixtures.

Sendzimir galvanized surface. upright

heights: 1972, 2236, 2500, 3028mm

Bracing Longitudinal bracing of the shelving is achieved by profiled

T21/H47mm longitudinal beams! Plug-in version.

Sendzimir galvanized surface. Maximum load/ pair of beams:

L900mm/280kg; L1050mm/235kg; L1200mm/205kg; L1350mm

180kg; L1500/145kg

**Shelves** Shelves made of sheet steel, suspended in longitudinal beams

and height-adjustable with these in 33 mm increments. Shelf front height like side rail H47mm! Long sides

folded four times, deep sides folded three times.

Sendzimir galvanized surface.

Shelf depths: 320, 400, 500, 600, 700, 800 mm Shelf lengths: 900, 1050, 1200, 1350, 1500mm Bay lengths: Basic bay=FB length+74mm, add-on bay=

metal partitions, add-on storage trays, modular drawers,

sliding ladders, etc.

Areas of application Shelving racks in various lengths, depths, heights and

Shelf combinations with versatile accessories. Floor